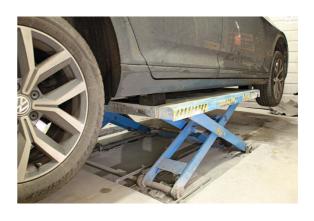

## Square Profile Universal Lifting Pads - 100 x 100 x 60mm

A set of 4 high block profile lifting pads, 100 x 100 x 60mm, designed to help prevent any damage to vehicle bodywork when using scissor lifts, floor recessed lifts, together with standard 2 and 4 post lifts. It features a grooved top, to increase grip for a safer lift. The new range of Laser lifting pads/blocks has been made from a highly durable, lightweight and long-lasting Polyurethane (PU) material, which is also oil resistant. Polyurethane is much lighter than traditional rubber, lasts much longer, and has greater flexibility, which means it reduces the risk of pressure damage on vehicle bodywork. Additionally, PU is easier to recycle and in keeping with other products in the Laser range that are already produced in recycled PU for a more environmentally friendly product range. The full range includes a variety of pads/blocks, designed to cover a wide range of workshop and bodyshop applications. NOTE: Always place lifting pads in accordance with vehicle manufacturers instructions, not for use with trolley jacks.

## **Additional Information**

- 4x 100 x 100mm high block profile pad, suitable for use with scissor lifts, floor recessed lifts, along with standard 2 & 4 post lifts.
- 60mm thickness, 0.71Kg.
- Highly durable & oil resistant.
- Manufactured from solid Polyurethane (PU).