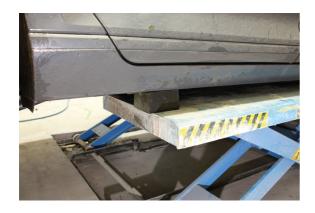

## Square Profile Universal Lifting Pads - 100 x 100 x 60mm

A set of 4 high block profile lifting pads, 100 x 100 x 60mm, designed to help prevent any damage to vehicle bodywork when using scissor lifts, floor recessed lifts, together with standard 2 and 4 post lifts. It features a grooved top, to increase grip for a safer lift. The new range of Laser lifting pads/blocks has been made from a highly durable, lightweight and long-lasting Polyurethane (PU) material, which is also oil resistant. Polyurethane is much lighter than traditional rubber, lasts much longer, and has greater flexibility, which means it reduces the risk of pressure damage on vehicle bodywork. Additionally, PU is easier to recycle and in keeping with other products in the Laser range that are already produced in recycled PU for a more environmentally friendly product range. The full range includes a variety of pads/blocks, designed to cover a wide range of workshop and bodyshop applications. NOTE: Always place lifting pads in accordance with vehicle manufacturers instructions, not for use with trolley jacks.

## **Additional Information**

- 4x 100 x 100mm high block profile pad, suitable for use with scissor lifts, floor recessed lifts, along with standard 2 & 4 post lifts.
- 60mm thickness, 0.71Kg.
- Highly durable & oil resistant.
- Manufactured from solid Polyurethane (PU).