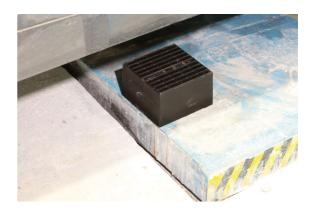

## Square Profile Universal Lifting Pads - 100 x 100 x 60mm

A set of 4 high block profile lifting pads, 100 x 100 x 60mm, designed to help prevent any damage to vehicle bodywork when using scissor lifts, floor recessed lifts, together with standard 2 and 4 post lifts. It features a grooved top, to increase grip for a safer lift. The new range of Laser lifting pads/blocks has been made from a highly durable, lightweight and long-lasting Polyurethane (PU) material, which is also oil resistant. Polyurethane is much lighter than traditional rubber, lasts much longer, and has greater flexibility, which means it reduces the risk of pressure damage on vehicle bodywork. Additionally, PU is easier to recycle and in keeping with other products in the Laser range that are already produced in recycled PU for a more environmentally friendly product range. The full range includes a variety of pads/blocks, designed to cover a wide range of workshop and bodyshop applications. NOTE: Always place lifting pads in accordance with vehicle manufacturers instructions, not for use with trolley jacks.

## **Additional Information**

- 4x 100 x 100mm high block profile pad, suitable for use with scissor lifts, floor recessed lifts, along with standard 2 & 4 post lifts.
- 60mm thickness, 0.71Kg.
- Highly durable & oil resistant.
- Manufactured from solid Polyurethane (PU).