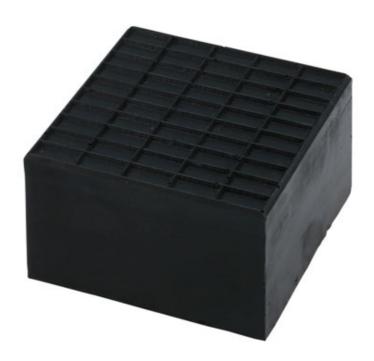

## Square Profile Universal Lifting Pads - 100 x 100 x 60mm

A set of 4 high block profile lifting pads, 100 x 100 x 60mm, designed to help prevent any damage to vehicle bodywork when using scissor lifts, floor recessed lifts, together with standard 2 and 4 post lifts. It features a grooved top, to increase grip for a safer lift. The new range of Laser lifting pads/blocks has been made from a highly durable, lightweight and long-lasting Polyurethane (PU) material, which is also oil resistant. Polyurethane is much lighter than traditional rubber, lasts much longer, and has greater flexibility, which means it reduces the risk of pressure damage on vehicle bodywork. Additionally, PU is easier to recycle and in keeping with other products in the Laser range that are already produced in recycled PU for a more environmentally friendly product range. The full range includes a variety of pads/blocks, designed to cover a wide range of workshop and bodyshop applications. NOTE: Always place lifting pads in accordance with vehicle manufacturers instructions, not for use with trolley jacks.

## **Additional Information**

- 4x 100 x 100mm high block profile pad, suitable for use with scissor lifts, floor recessed lifts, along with standard 2 & 4 post lifts.
- 60mm thickness, 0.71Kg.
- Highly durable & oil resistant.
- Manufactured from solid Polyurethane (PU).